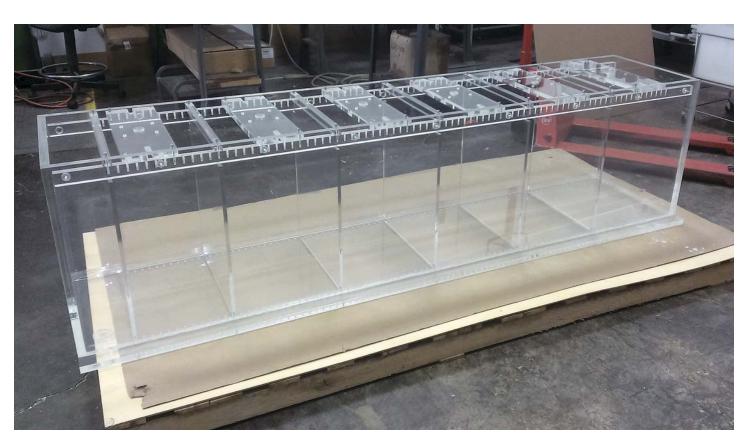

We also have the capabilities to produce custom jobs following the exact requirements of your application as seen in the custom products shown on this page. A few examples of our custom jobs include tanks, trays, fittings, machine guards, fume hoods, cabinets, chambers, gears, racks and thousands of other industrial and laboratory plastic products.

Polycarbonate - Dimensions: 19 x 6 x 30"H

**Chambered Tank for Product Display** Acrylic - Dimensions: 8' x 2' x 30"H