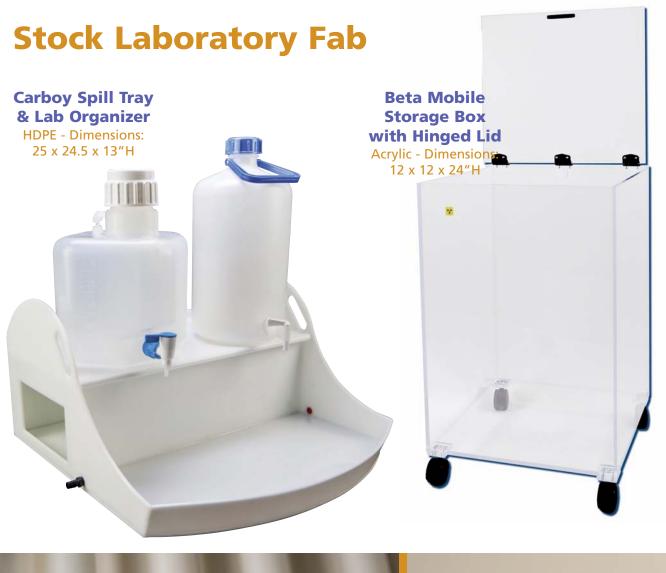

## **Custom Industrial Fab**

Dynalab Corp.'s plastic fabrication department fabricates many stock products ranging from popular spill containment trays to an extensive range of high quality Beta and Gamma Radiation Protection products.