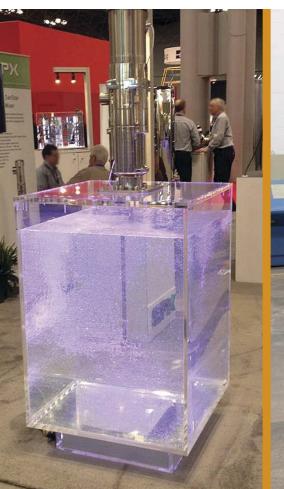

We also have the capabilities to produce custom jobs following the exact requirements of your application as seen in the custom products shown on this page. A few examples of our custom jobs include tanks, trays, fittings, machine guards, fume hoods, cabinets, chambers, gears, racks and thousands of other industrial and laboratory plastic products.

Polycarbonate - Dimensions: 19 x 6 x 30"H

**Chambered Tank for Product Display** Acrylic - Dimensions: 8' x 2' x 30"H