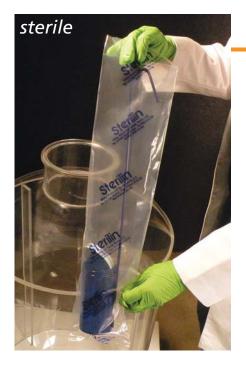

## Reduce risk of cross-contamination Sterilin Dippas<sup>TM</sup>

- Dippas are designed for sample collection and despatch from one source, thus eliminating the risk of cross contamination
- Dippas are available in transparent polystyrene
- Handles are easily removable, facilitating transport
- All dippas are supplied sterile by irradiation and are individually wrapped to ensure complete sterility
- Blue dippas are highly visible in product samples