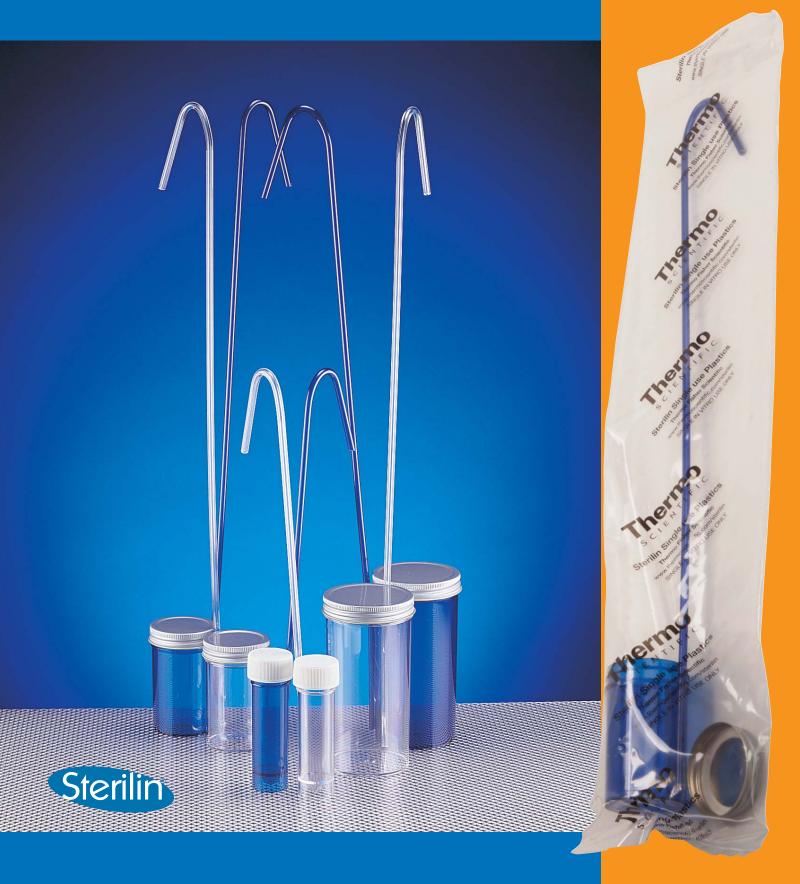

## Sample collection and transportation Sterilin Dippas™

## Reduce risk of cross-contamination Sterilin Dippas<sup>TM</sup>

- Dippas are designed for sample collection and despatch from one source, thus eliminating the risk of cross contamination
- Dippas are available in transparent polystyrene
- Handles are easily removable, facilitating transport
- All dippas are supplied sterile by irradiation and are individually wrapped to ensure complete sterility
- Blue dippas are highly visible in product samples

|        |             | Handle   | Capacity | Cap      | Height | Diameter | Case |
|--------|-------------|----------|----------|----------|--------|----------|------|
| 507054 | Description | Lenth mm | mL       | Material | mm     | mm       | Qty  |
| -0030  | Clear       | 200      | 30       | PP       | 93.1   | 30.1     | 50   |
| -0100  | Clear       | 385      | 100      | Metal    | 76.4   | 50.5     | 100  |
| -0250  | Clear       | 330      | 250      | Metal    | 120.6  | 65.1     | 50   |
| -B030  | Blue        | 200      | 30       | PP       | 93.1   | 30.1     | 50   |
| -B100  | Blue        | 385      | 100      | Metal    | 76.4   | 50.5     | 100  |
| -B250  | Blue        | 330      | 250      | Metal    | 120.6  | 65.1     | 50   |