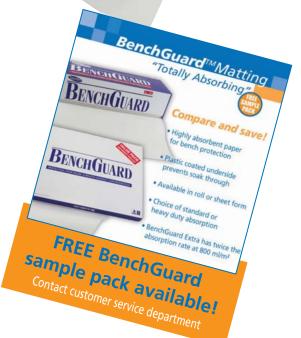

## "Totally Absorbing" BenchGuard Matting

Compare and Save!

acceduct information on reverse of wallet.

ВЕИСНОЛУКВ

## Available in sheets and rolls BenchGuard<sup>TM</sup> Matting

- Highly absorbent paper for bench protection
- Plastic coated underside prevents soak through
- Available in roll or sheet form
- Choice of standard or heavy duty absorption
- BenchGuard Extra has twice the absorption rate at 800 ml/m<sup>2</sup>

BenchGuard is a proven highly absorbent lab matting that protects lab benches and contains spills. They are both supplied in wallet sheets of 50 each or rolls of 50 meters in a choice of standard or heavy duty absorption. BenchGuard Extra even has twice the absorption rate at 800 ml/m².