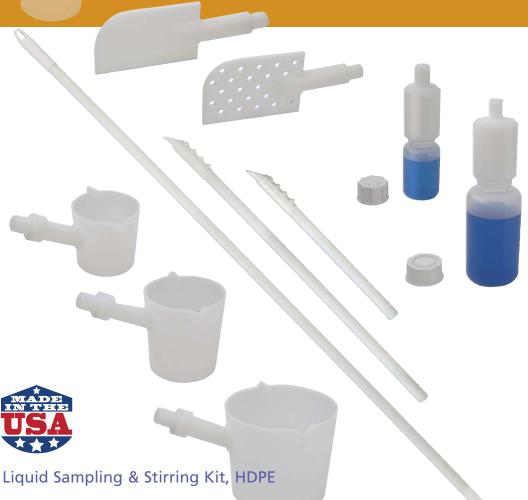

> Tel 800-334-7585 Fax 585-334-0241 www.dynalon.com

- FDA Compliant HDPE
- Purchase individual components or as an entire kit
- Dipper kit includes 3 convenient handle lengths and 3 popular beaker capacities
- Stirrer kit includes 3 convenient handle lengths and two paddle heads
- Sampling kit includes 3 convenient handle lengths and 2 popular bottle capacities
- Mega kit includes 3 convenient handle lengths and all beaker, paddle and sampler options

| Catalog Number                                 | Description                                    | UOM                                     |  |
|------------------------------------------------|------------------------------------------------|-----------------------------------------|--|
| 107035-1000                                    | Dipper Sampling Kit (Consists of 1 each below) |                                         |  |
| 107035-0001                                    | 1.5' Handle                                    | EA                                      |  |
| 107035-0002                                    | 3' Handle                                      | EA                                      |  |
| 107035-0003                                    | 6' Handle                                      | EA                                      |  |
| 107035-0004                                    | 250mL Dipping Beaker                           | EA                                      |  |
| 107035-0005                                    | 500mL Dipping Beaker                           | EA                                      |  |
| 107035-0006                                    | 1000mL Dipping Beaker                          | EA                                      |  |
|                                                |                                                |                                         |  |
| 107035-2000                                    | Stirrer Kit (Consists of 1 ea l                | pelow & handles above)                  |  |
| 107035-0007                                    | Stirring Paddle                                | EA                                      |  |
| 107035-0008                                    | Perforated Mixing Paddle                       | EA                                      |  |
|                                                |                                                |                                         |  |
| 107035-3000                                    | Liquid Sampler Kit (Consists                   | of 1 ea below & handles above)          |  |
| 107035-0009                                    | Sampler with Bottle 100mL                      | EA                                      |  |
| 107035-0010                                    | Sampler with Bottle 500mL                      | EA                                      |  |
|                                                |                                                |                                         |  |
| 107035-5000                                    | Complete Liquid Sampling 8                     | Complete Liquid Sampling & Stirring Kit |  |
| (Consists of 1 each above -0001 through -0010) |                                                | 0001 through -0010)                     |  |