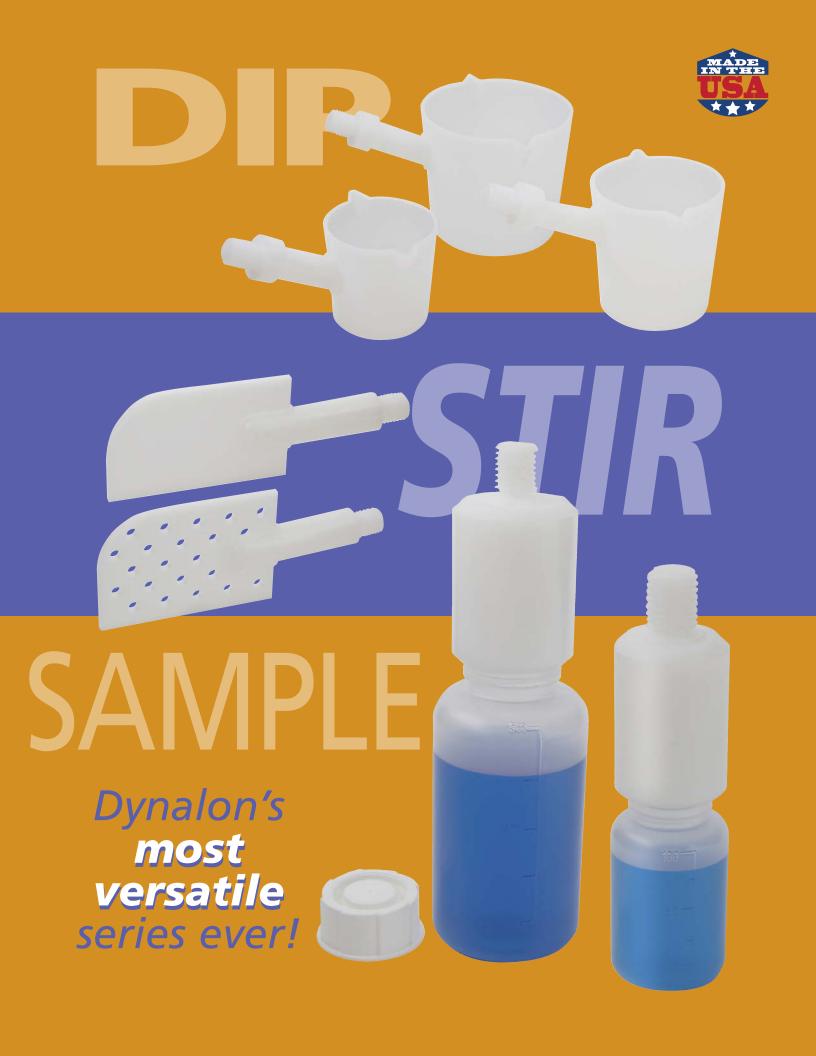

## **Interchangeable components Liquid Handling Series**

Dynalon's versatile modular liquid handling series fits all your needs.

Whether sampling from drums or rail cars, stirring vats or dipping chemicals from a bath... we have the right configuration to fill your requirements.

Components are available piecemeal, as intuitive kits or buy the entire mega kit to cover all your bases.

Interchangeable

threaded components make using this product line quick, fun and easy!

175 Humboldt Street, Suite 300 Rochester, NY 14610

> Tel 800-334-7585 Fax 585-334-0241 www.dynalon.com

- FDA Compliant HDPE
- Purchase individual components or as an entire kit
- Dipper kit includes 3 convenient handle lengths and 3 popular beaker capacities
- Stirrer kit includes 3 convenient handle lengths and two paddle heads
- Sampling kit includes 3 convenient handle lengths and 2 popular bottle capacities
- Mega kit includes 3 convenient handle lengths and all beaker, paddle and sampler options